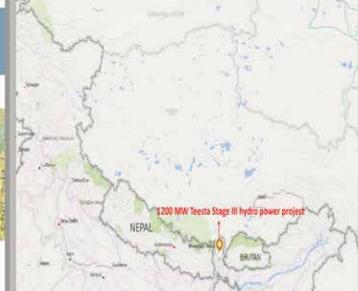

#### RENEWABLE **POWER**

Expertise & Experience in handling logistics of Hydro Power Project over 4000MW, largest being 1200 MW in the State of Sikkim, India.

#### Teesta III

#### One of the Largest Hydroelectric Projects in India

Andritz VA TECH HYDRO, a member of the Andritz Group, has received an order for the comof the Teesta Stage III hydropower plant in Sikkim, India. The order was placed by Teesta Urja Ltd., Gurgeon, New Delhi, India.

company, established for the completion of the TEESTA Stage III project. TEESTA Stage III is situated in the north of the State of Skkim, close to Sankiang on the Teesta Fliver.

- The main project structures comprise A 300m-long, 60 m high concrete faced rockfill dam (OFPC)
- Two 16 x 21.2 x 285 m deniting A14 km head race tunnel with a
- 7.5 m horseshoe shape A 136 m-high surge shaft with a
- 20 m.diameter . Two 1,135 m long pressure shafts
- with a 4 m cliameter
- An underground power station.