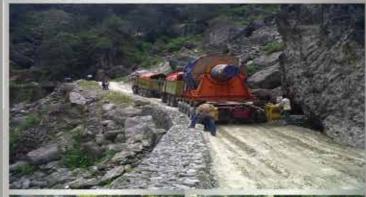

# WE ARE SPECIALISTS IN RELOCATION

- Inspection of documents, isometric drawings, barcoding of machinery.
- All supporting port and Custom services related to inspection of plant at discharge port, monitoring of missing documents, age of machinery.
- Catering to the most difficult terrain and the remotest area.