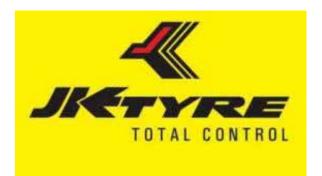

#### **JK TYRES**

**Project Name:** Expansion Project

**Country of origin:** Various locations Europe & China

Port of Discharge: Mumbai & Chennai

**Scope:** Ocean Freight

Nature of the Cargo: Tyre Plant Machinery 3000 FRT