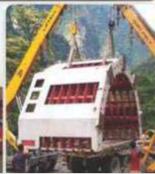

#### Teesta III

#### One of the Largest Hydroelectric Projects in India

Andritz VA TECH HYDRO, a member of the Andritz Group, has received an order for the comof the Teesta Stage III hydropower plant in Sikkim, India. The order was placed by Teesta Urja Ltd., Gurgeon, New Delhi, India.

company, established for the completion of the TEESTA Stage III project. TEESTA Stage III is situated in the north of the State of Skkim, close to Sankiang on the Teesta Fliver.

- The main project structures comprise A 300m-long, 60 m high concrete faced rockfill dam (OFPC)
- Two 16 x 21.2 x 285 m deniting A14 km head race tunnel with a
- 7.5 m horseshoe shape A 136 m-high surge shaft with a
- 20 m.diameter . Two 1,135 m long pressure shafts
- with a 4 m cliameter
- An underground power station.